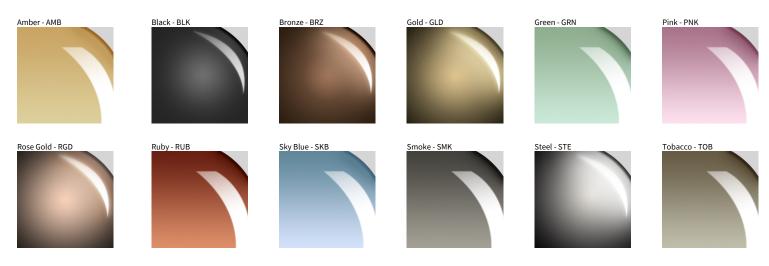

## **OSCURA MAX**

| PROJECT  |  |
|----------|--|
| ТҮРЕ     |  |
| NOTES    |  |
| QUANTITY |  |
| DATE     |  |

Transparent - TRA

Digital: Not all screens are calibrated the same, and therefore, colors will appear differently between screens. Physical: When texture is involved, there will be variations in color, character and tone within a product series and between product families.